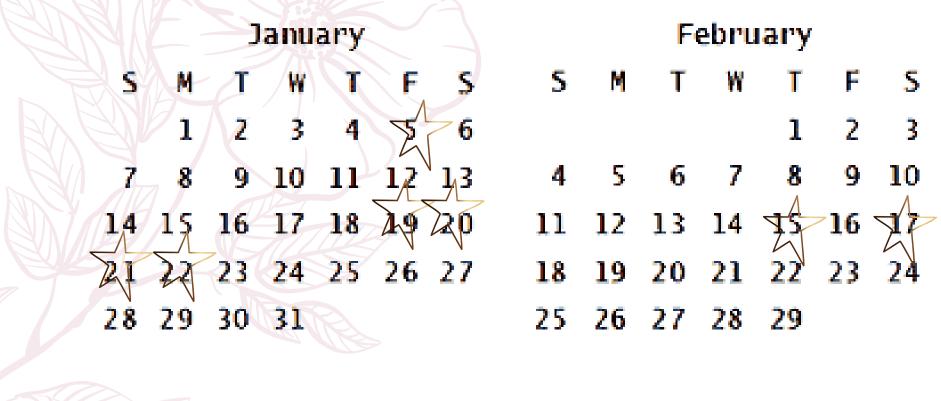

## at Pollokshields Burgh Hall

PBHALLS

2024

F

2

Noup





Jan



28 29 30 31



| July |    |    |    |    |    |                 |    |     | August |    |    |      |     | September |    |    |    |    |                                                                                                                                                                                                                                     |    |
|------|----|----|----|----|----|-----------------|----|-----|--------|----|----|------|-----|-----------|----|----|----|----|-------------------------------------------------------------------------------------------------------------------------------------------------------------------------------------------------------------------------------------|----|
| S    | Μ  | Υ  | W  | T  | F  | S