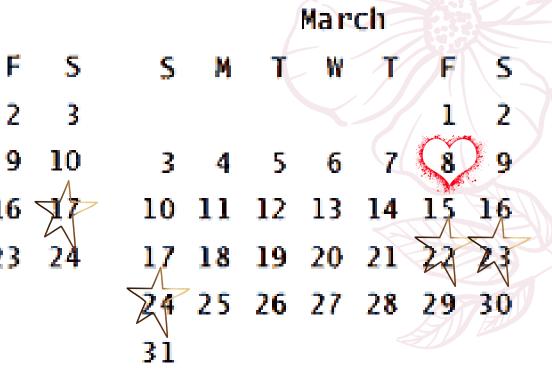

## at Pollokshields Burgh Hall

PBHALLS

2024

F

2

Noup





Jan



28 29 30 31



| July |    |    |    |    |    |                 |    |     | August |    |    |      |     | September |    |    |    |    |                                                                                                                                                                                                                                     |    |
|------|----|----|----|----|----|-----------------|----|-----|--------|----|----|------|-----|-----------|----|----|----|----|-------------------------------------------------------------------------------------------------------------------------------------------------------------------------------------------------------------------------------------|----|
| S    | Μ  | Υ  | W  | T  | F  | S               |